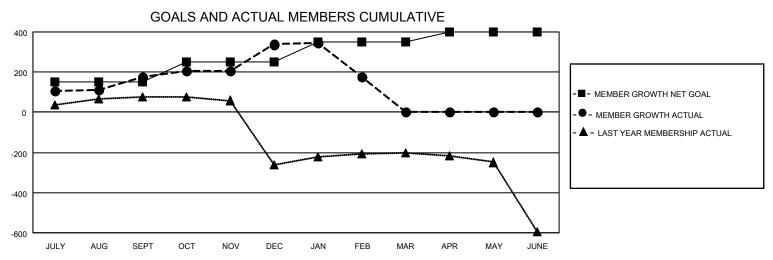

## MONTHLY MEMBERSHIP PROGRESS REPORT

LOCATION INDIA District 322 E Results as of: 2/28/2021

| Clubs         |               |             |               | Members               |                        |                         |                                                    |  |  |
|---------------|---------------|-------------|---------------|-----------------------|------------------------|-------------------------|----------------------------------------------------|--|--|
|               | RESULTS FOR   | R 2020-2021 |               | RESULTS FOR 2020-2021 |                        |                         |                                                    |  |  |
| QUARTER       | NEW CLUB GOAL | NEW CLUBS   | DROPPED CLUBS | QUARTER MEME          | BER GROWTH NET<br>GOAL | MEMBER GROWTH<br>ACTUAL | DROPPED<br>MEMBERS ACTUAL<br>(including transfers) |  |  |
| JULY/AUG/SEPT | 3             | 4           | 1             | JULY/AUG/SEPT         | 150                    | 238                     | 51                                                 |  |  |
| OCT/NOV/DEC   | 3             | 3           | 0             | OCT/NOV/DEC           | 100                    | 281                     | 107                                                |  |  |
| JAN/FEB/MAR   | 1             | 1           | 11            | JAN/FEB/MAR           | 100                    | 51                      | 212                                                |  |  |
| APR/MAY/JUNE  | 1             | 0           | 0             | APR/MAY/JUNE          | 50                     | 0                       | 0                                                  |  |  |