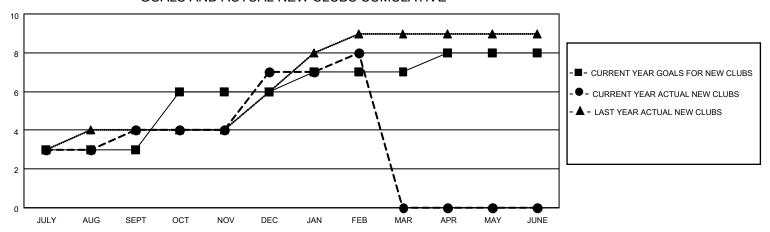

## MONTHLY MEMBERSHIP PROGRESS REPORT

LOCATION INDIA District 322 E Results as of: 2/28/2021

| Clubs         |               |             |               | Members               |                        |                         |                                                    |  |  |
|---------------|---------------|-------------|---------------|-----------------------|------------------------|-------------------------|----------------------------------------------------|--|--|
|               | RESULTS FOR   | R 2020-2021 |               | RESULTS FOR 2020-2021 |                        |                         |                                                    |  |  |
| QUARTER       | NEW CLUB GOAL | NEW CLUBS   | DROPPED CLUBS | QUARTER MEME          | BER GROWTH NET<br>GOAL | MEMBER GROWTH<br>ACTUAL | DROPPED<br>MEMBERS ACTUAL<br>(including transfers) |  |  |
| JULY/AUG/SEPT | 3             | 4           | 1             | JULY/AUG/SEPT         | 150                    | 238                     | 51                                                 |  |  |
| OCT/NOV/DEC   | 3             | 3           | 0             | OCT/NOV/DEC           | 100                    | 281                     | 107                                                |  |  |
| JAN/FEB/MAR   | 1             | 1           | 11            | JAN/FEB/MAR           | 100                    | 51                      | 212                                                |  |  |
| APR/MAY/JUNE  | 1             | 0           | 0             | APR/MAY/JUNE          | 50                     | 0                       | 0                                                  |  |  |